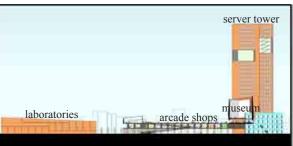

The east district of this has the research facilities and the reference rooms which are connected to the east downtown area.

The shopping arcade is in the upper part of east district. It looks like floated. This arcade is in parallel with the rail- roads, so the shopping windows are face to face with the car windows. This arcade forms repetition and consecutive spaces.

In the tower, the server rack cabinets form orderly. The Tower has enough pipe spaces and maintenance lines. There are two observatories in the upper part of the tower. These referred to it of the ordinary radio tower. [fig,xxxx]