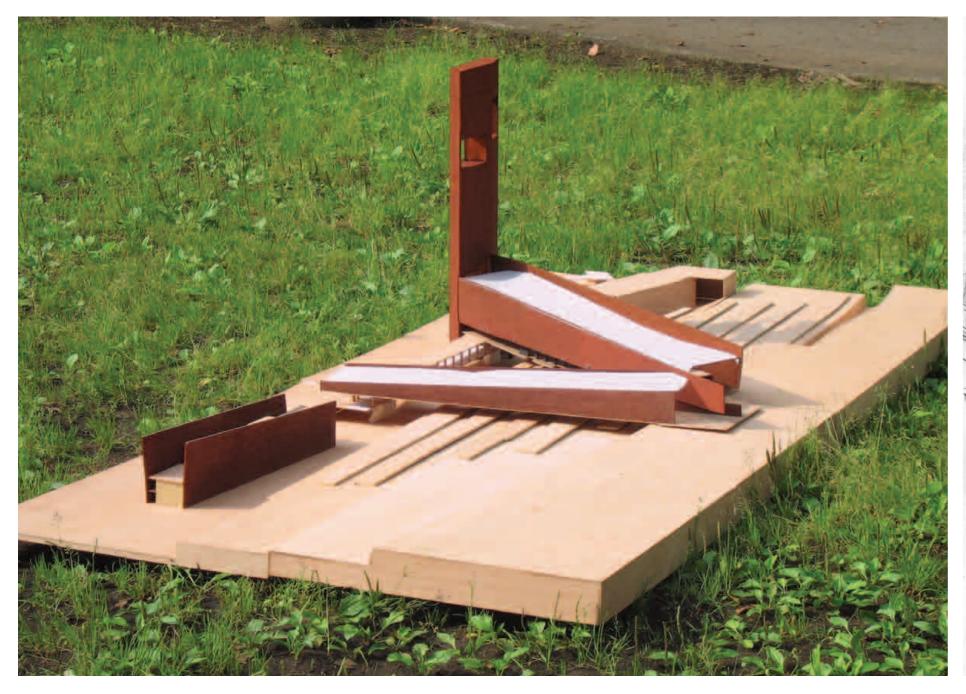

Therefore I built a high tower filled with server computers. Because the server is physical and static as ever, it can become the symbol of the modern information. The server tower soars rectangularly above us, at that foot, a huge urban traffic network is laid organically.

In the concrete plan, a big bridge as a terminal concourse was built across the platforms and connects the east and west areas. The exhibition spaces are on the bridge. We can move vertically between them willingly.

In the tower, the server rack cabinets form orderly. The Tower has enough pipe spaces and maintenance lines. There are two observatories in the upper part of the tower. These referred to it of the ordinary radio tower. [fig,xxxx]