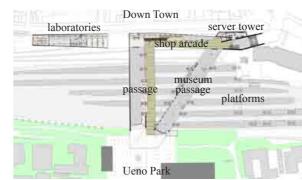

Here is a great node of Tokyo.

The Ueno terminal is one of the greatest terminals in Tokyo. In geographically, the national galleries are on the west hill, and the downtown spreads out on the east plain. Some railroads penetrate by hillside to divide them. This museum was built on this edge and connects every surroundings.

In the concrete plan, a big bridge as a terminal concourse was built across the platforms and connects the east and west areas. The exhibition spaces are on the bridge. We can move vertically between them willingly.

The east district of this has the research facilities and the reference rooms which are connected to the east downtown area.

The shopping arcade is in the upper part of east district. It looks like floated. This arcade is in parallel with the rail- roads, so the shopping windows are face to face with the car windows. This arcade forms repetition and consecutive spaces.